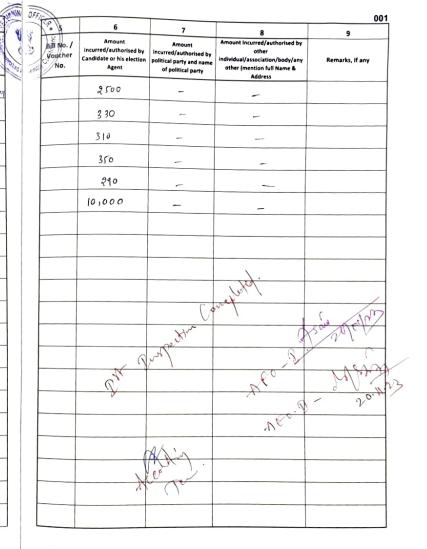

| 12  | / 5                          | 6                                                                      | 7                                                                                  | 8                                                                                                                  | 9               |
|-----|------------------------------|------------------------------------------------------------------------|------------------------------------------------------------------------------------|--------------------------------------------------------------------------------------------------------------------|-----------------|
| 121 | Bill No. /<br>Voucher<br>No. | Amount<br>incurred/authorised by<br>Candidate or his election<br>Agent | Amount<br>incurred/authorised by<br>political party and name<br>of political party | Amount incurred/authorised by<br>other<br>individual/association/body/any<br>other (mention full Name &<br>Address | Remarks, if any |
|     | 523                          | 7000/-                                                                 | -                                                                                  | _                                                                                                                  |                 |
|     | 14718                        | 328,981-                                                               | _                                                                                  | _                                                                                                                  |                 |
|     | -                            | 3051-                                                                  | -                                                                                  | -                                                                                                                  |                 |
|     |                              | 210 /-                                                                 | -                                                                                  | -                                                                                                                  |                 |
|     | 1916                         | 25001-                                                                 |                                                                                    |                                                                                                                    |                 |
|     | <i>c</i>                     | 150/-                                                                  | -                                                                                  | -                                                                                                                  |                 |
|     | -                            | 250 1-                                                                 |                                                                                    | -                                                                                                                  |                 |
|     | 360                          | 3301-                                                                  |                                                                                    |                                                                                                                    |                 |
|     | -                            | 1501-                                                                  |                                                                                    |                                                                                                                    |                 |
|     | 1                            | Properties                                                             | (employ-)                                                                          |                                                                                                                    |                 |
|     | 2                            | Inspire                                                                | for le 25,000                                                                      |                                                                                                                    |                 |
|     | Total                        | 8×10-24-11-23                                                          | M                                                                                  | 201122                                                                                                             |                 |
|     |                              | Δ                                                                      | Assi Expenditur<br>57- Musheote                                                    | beerver                                                                                                            |                 |
|     | 7                            | 24/11/23                                                               | 57- Musheo                                                                         |                                                                                                                    |                 |
|     |                              |                                                                        |                                                                                    |                                                                                                                    |                 |
|     |                              |                                                                        |                                                                                    |                                                                                                                    |                 |
|     |                              |                                                                        |                                                                                    |                                                                                                                    |                 |
|     |                              |                                                                        |                                                                                    |                                                                                                                    |                 |
|     |                              |                                                                        |                                                                                    |                                                                                                                    |                 |