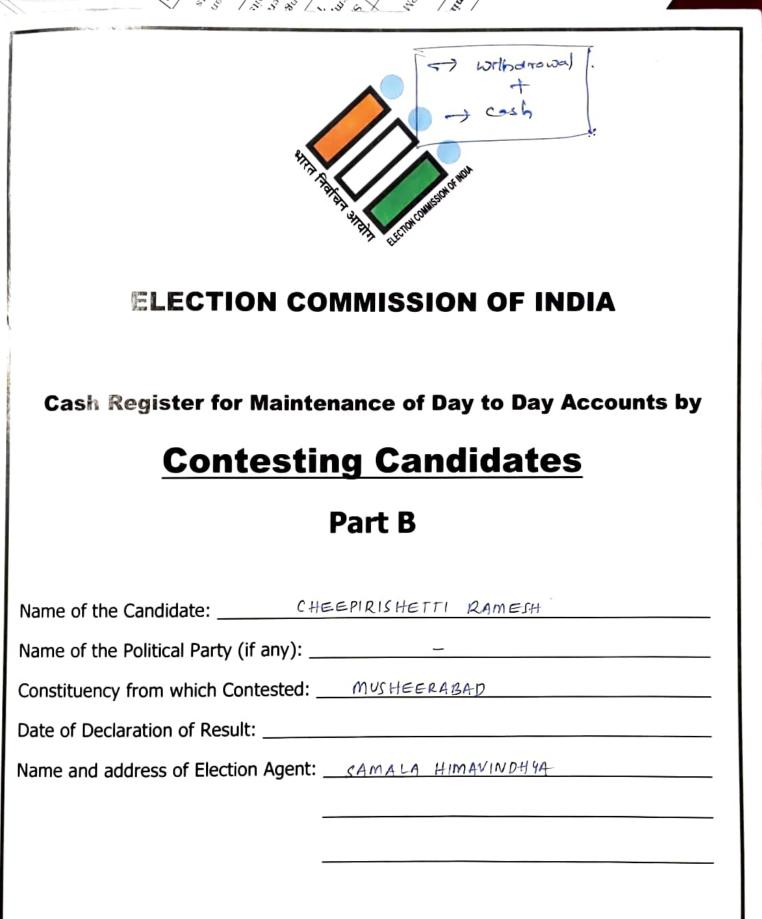

| ELECTION COMPSION OF INTERVIEWE | Register for Maintenance of Day to Day Accounts by<br><b>Contesting Candidates</b><br>Part A | Name of the Candidate: CHEEPIRIGHETTI RAMESH   Name of the Political Party (if any): -   Constituency from which Contested: -   Date of Declaration of Result: -   Name and address of Election Agent: SAMALA HIMAVINDHAA | Total Expenditure incurred / authorized:<br>(From the date of nomination to the date of declaration of result of election, both dates inclusive) |
|---------------------------------|----------------------------------------------------------------------------------------------|---------------------------------------------------------------------------------------------------------------------------------------------------------------------------------------------------------------------------|--------------------------------------------------------------------------------------------------------------------------------------------------|
|---------------------------------|----------------------------------------------------------------------------------------------|---------------------------------------------------------------------------------------------------------------------------------------------------------------------------------------------------------------------------|--------------------------------------------------------------------------------------------------------------------------------------------------|